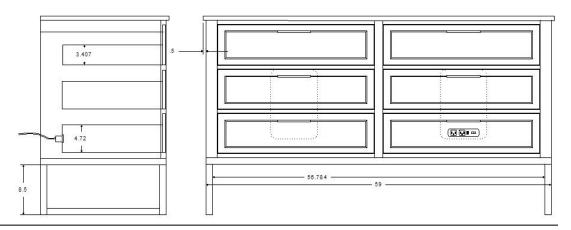

Model: V-MK60DFM Designed By: Bemma Design Lab

**Features** 

- -6 soft-close drawers (4 horseshoe to accept plumbing)
- -3 hole faucet drilling 8 INCH spacing
- -Premium under-mount drawer Glides with soft-close
- -Solid wood /plywood construction
- -Plated Stainless Steel
- -5 step finish resists moisture and scratches

- -Fully finished interiors
- -Solid Wood drawers with Dovetail Joints
- -Electrical Power unit in lower right drawer
- -Packaging- Box 1-Base, Box 2-Ceramic sink and top pre mounted.
- -Precut finished plywood back panel to accept plumbing
- -Backsplash not included