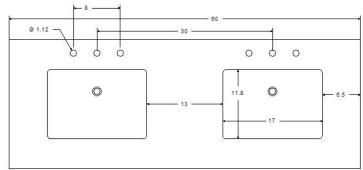

Model: V-MK60DFM Designed By: Bemma Design Lab

**Features** 

- -6 soft-close drawers (4 horseshoe to accept plumbing)
- -3 hole faucet drilling 8 INCH spacing
- -Premium under-mount drawer Glides with soft-close
- -Solid wood /plywood construction
- -Plated Stainless Steel
- -5 step finish resists moisture and scratches

## **Available Countertops:**

18mm Italian Carrara Marble (M03O-3)

18mm White Quartz (C03O-3)

3 hole faucet drilling 8 inch